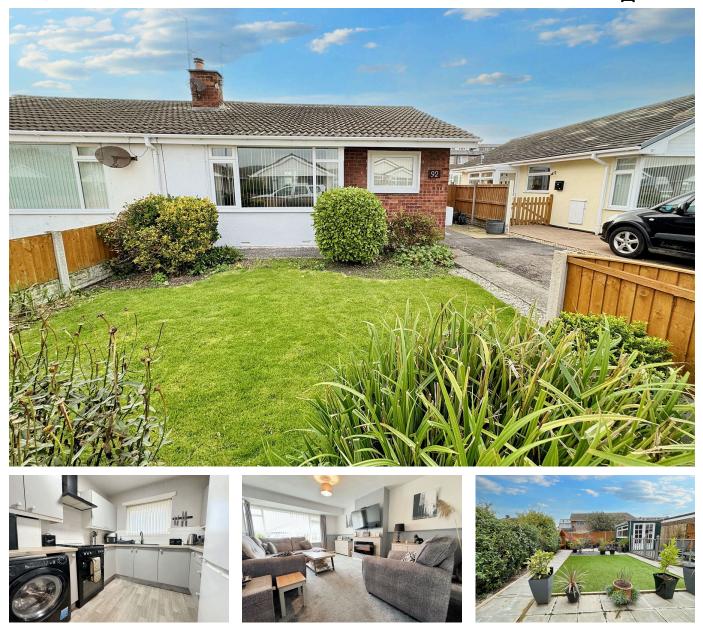

## 92 Lon Y Gors, Pensarn, Conwy, LL22 7RY £160.000

2 1 1

PETER LARGE

- ESTATE AGENTS ------

This semi-detached bungalow is situated in the popular coastal location of Pensarn. Positioned perfectly for living by the seaside, with shops, eateries and a post office within walking distance from the property. Benefiting from the larger towns of Abergele, Rhyl and Llandudno being close by and local bus and train services within walking distance. The property comprises of two bedrooms, large lounge, kitchen and bathroom. Benefiting from gas central heating and double glazing throughout, driveway for parking, pretty front and rear gardens and a garden room/bar.

## **Key Features**

- Semi-detached bungalow
- Two bedrooms
- Pretty gardens with a garden room
- Spacious lounge
- EPC E

- Coastal location
- Useful porch
- Within walking distance of local amenities
- Council Tax C
- Tenure Freehold